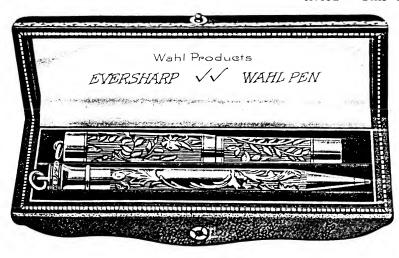

Men's sets (except solid gold) come in one of the satin-and-velvet lined gift boxes shown at the top of this page. The set in the picture comprises Eversharp No. 14 and Wahl Pen No. 656A.

Ladies' sets (except solid gold) come in daintily colored satin-and-velvet lined boxes similar to the one shown at the bottom of this page (set shown comprises Eversharp No. 10SW and Wahl Pen No. 323AW). Illustration at center of page shows ladies' size gift box closed.